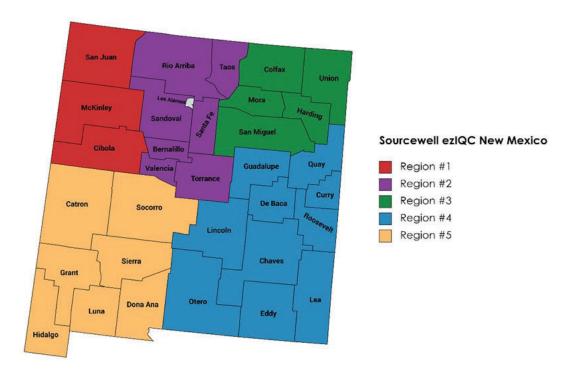

## RFP

Sourcewell issued the Request for Proposals (RFP) jointly with and on behalf of its participating entities within the State of New Mexico, to provide Indefinite Delivery Indefinite Quantity (IDIQ) Construction Contracts. Sourcewell issued the RFP with the intention of awarding multiple contracts on a regional basis as identified in the attached map of regions in the State of New Mexico.

Craig West, Procurement Analyst, Sourcewell

Attachment 1 Geographic Map of Sourcewell Contract Area

| Region 1 |          |        |  |  |  |
|----------|----------|--------|--|--|--|
| San Juan | McKinley | Cibola |  |  |  |

| Region 2 |  |
|----------|--|
|----------|--|

| Rio Arriba | Taos       | Los Alamos | Sandoval |
|------------|------------|------------|----------|
| Santa Fe   | Bernalillo | Valencia   | Torrance |

| Region 3   |       |      |         |  |  |
|------------|-------|------|---------|--|--|
| Colfax     | Union | Mora | Harding |  |  |
| San Miguel |       |      |         |  |  |

| Region 4  |           |         |         |  |  |
|-----------|-----------|---------|---------|--|--|
| Guadalupe | Quay      | Lincoln | De Baca |  |  |
| Curry     | Roosevelt | Chaves  | Otero   |  |  |
| Eddy      | Lea       |         |         |  |  |

**Region 5** 

| Catron  | Socorro | Grant    | Sierra |
|---------|---------|----------|--------|
| Hidalgo | Luna    | Dona Ana |        |